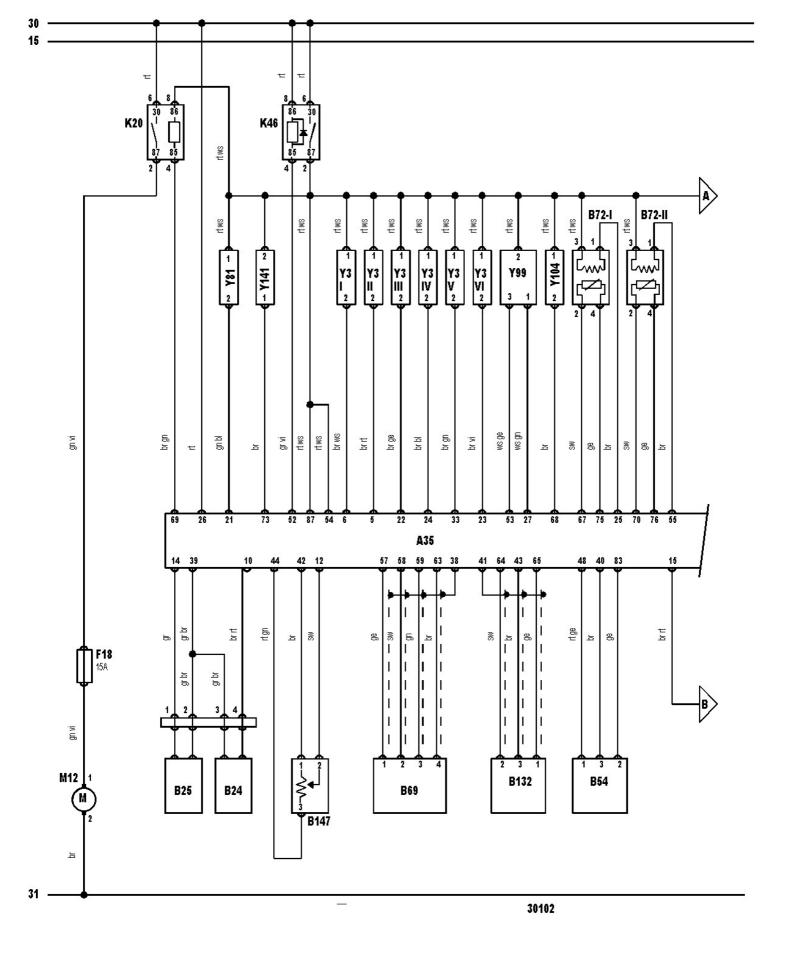

| A16  | ABS control module                               |  |  |  |
|------|--------------------------------------------------|--|--|--|
| K143 | AC compressor clutch relay                       |  |  |  |
| A63  | AC control module                                |  |  |  |
| S63  | AC refrigerant pressure switch                   |  |  |  |
| 31   | Battery -                                        |  |  |  |
| 30   | Battery +                                        |  |  |  |
| Y81  | Camshaft position (CMP) actuator                 |  |  |  |
| B132 | Camshaft position (CMP) sensor                   |  |  |  |
| B54  | Crankshaft position (CKP) sensor                 |  |  |  |
| X1   | Data link connector (DLC)                        |  |  |  |
| A35  | Engine control module (ECM)                      |  |  |  |
| K46  | Engine control relay                             |  |  |  |
| B24  | Engine coolant temperature (ECT) sensor          |  |  |  |
| Y104 | Evaporative emission (EVAP) canister purge valve |  |  |  |
| Y141 | Exhaust gas control solenoid                     |  |  |  |
| M12  | Fuel pump                                        |  |  |  |
| K20  | Fuel pump relay                                  |  |  |  |
| F    | Fuse                                             |  |  |  |
| B72  | Heated oxygen sensor (HO2S)                      |  |  |  |
| Y99  | Idle air control (IAC) valve                     |  |  |  |
| T1   | Ignition coil                                    |  |  |  |
| R87  | Ignition signal resistor                         |  |  |  |
| 15   | Ignition switch - ignition ON                    |  |  |  |
| A162 | Immobilizer control module                       |  |  |  |
| Y3   | Injector                                         |  |  |  |
| A5   | Instrument panel - MIL light                     |  |  |  |
| B25  | Intake air temperature (IAT) sensor              |  |  |  |
| B69  | Knock sensor (KS)                                |  |  |  |
| B30  | Mass air flow (MAF) sensor                       |  |  |  |
| B147 | Throttle position (TP) sensor                    |  |  |  |
| A57  | Transmission control module (TCM)                |  |  |  |

AD79776

 Manufacturer: BMW
 Model: 5 Series (E39) 2,8 528i
 © Autodata Limited 2007

 Engine code: 28 6S 1
 Output: 142 (193) 5300
 27.07.2015

 Tuned for: R-Cat
 Year: 1996-00
 V6.410 //Autodata

| bl = blue         | br = brown       | el = cream               | ge = yellow  |
|-------------------|------------------|--------------------------|--------------|
| gn = green        | gr = grey        | nf = neutral             | og = orange  |
| rs = pink         | rt = red         | sw = black               | vi = violet  |
| ws = white        | hbl = light blue | hgn = light green        | rbr = maroon |
| x = braided cable | y = high tension | z = non-cable connection |              |