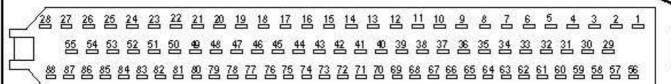

| A16  | ABS control module                               |  |  |  |
|------|--------------------------------------------------|--|--|--|
| K143 | AC compressor clutch relay                       |  |  |  |
| A63  | AC control module                                |  |  |  |
| S63  | AC refrigerant pressure switch                   |  |  |  |
| 31   | Battery -                                        |  |  |  |
| 30   | Battery +                                        |  |  |  |
| Y81  | Camshaft position (CMP) actuator                 |  |  |  |
| B132 | Camshaft position (CMP) sensor                   |  |  |  |
| B54  | Crankshaft position (CKP) sensor                 |  |  |  |
| X1   | Data link connector (DLC)                        |  |  |  |
| A35  | Engine control module (ECM)                      |  |  |  |
| K46  | Engine control relay                             |  |  |  |
| B24  | Engine coolant temperature (ECT) sensor          |  |  |  |
| Y104 | Evaporative emission (EVAP) canister purge valve |  |  |  |
| Y141 | Exhaust gas control solenoid                     |  |  |  |
| M12  | Fuel pump                                        |  |  |  |
| K20  | Fuel pump relay                                  |  |  |  |
| F    | Fuse                                             |  |  |  |
| B72  | Heated oxygen sensor (HO2S)                      |  |  |  |
| Y99  | Idle air control (IAC) valve                     |  |  |  |
| T1   | Ignition coil                                    |  |  |  |
| R87  | Ignition signal resistor                         |  |  |  |
| 15   | Ignition switch - ignition ON                    |  |  |  |
| A162 | Immobilizer control module                       |  |  |  |
| Y3   | Injector                                         |  |  |  |
| A5   | Instrument panel - MIL light                     |  |  |  |
| B25  | Intake air temperature (IAT) sensor              |  |  |  |
| B69  | Knock sensor (KS)                                |  |  |  |
| B30  | Mass air flow (MAF) sensor                       |  |  |  |
| B147 | Throttle position (TP) sensor                    |  |  |  |
| A57  | Transmission control module (TCM)                |  |  |  |