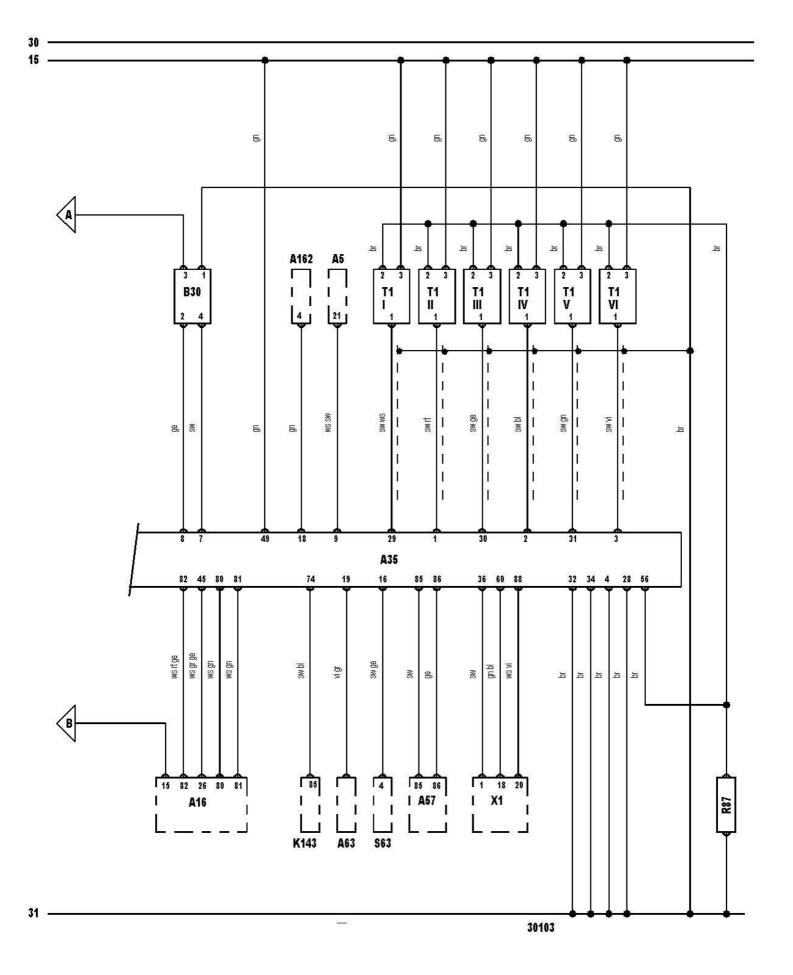

| A16  | ABS control module                               |  |  |  |
|------|--------------------------------------------------|--|--|--|
| K143 | AC compressor clutch relay                       |  |  |  |
| A63  | AC control module                                |  |  |  |
| S63  | AC refrigerant pressure switch                   |  |  |  |
| 31   | Battery -                                        |  |  |  |
| 30   | Battery +                                        |  |  |  |
| Y81  | Camshaft position (CMP) actuator                 |  |  |  |
| B132 | Camshaft position (CMP) sensor                   |  |  |  |
| B54  | Crankshaft position (CKP) sensor                 |  |  |  |
| X1   | Data link connector (DLC)                        |  |  |  |
| A35  | Engine control module (ECM)                      |  |  |  |
| K46  | Engine control relay                             |  |  |  |
| B24  | Engine coolant temperature (ECT) sensor          |  |  |  |
| Y104 | Evaporative emission (EVAP) canister purge valve |  |  |  |
| Y141 | Exhaust gas control solenoid                     |  |  |  |
| M12  | Fuel pump                                        |  |  |  |
| K20  | Fuel pump relay                                  |  |  |  |
| F    | Fuse                                             |  |  |  |
| B72  | Heated oxygen sensor (HO2S)                      |  |  |  |
| Y99  | Idle air control (IAC) valve                     |  |  |  |
| T1   | Ignition coil                                    |  |  |  |
| R87  | Ignition signal resistor                         |  |  |  |
| 15   | Ignition switch - ignition ON                    |  |  |  |
| A162 | Immobilizer control module                       |  |  |  |
| Y3   | Injector                                         |  |  |  |
| A5   | Instrument panel - MIL light                     |  |  |  |
| B25  | Intake air temperature (IAT) sensor              |  |  |  |
| B69  | Knock sensor (KS)                                |  |  |  |
| B30  | Mass air flow (MAF) sensor                       |  |  |  |
| B147 | Throttle position (TP) sensor                    |  |  |  |
| A57  | Transmission control module (TCM)                |  |  |  |

 Manufacturer:
 BMW
 Model:
 5 Series (E39) 2,8 528i
 © Autodata Limited 2007

 Engine code:
 28 6S 1
 Output:
 142 (193) 5300
 27.07.2015

 Tuned for:
 R-Cat
 Year:
 1996-00
 V6 410 /Autodata

Manufacturer: BMW Engine code: 28 6S 1 Tuned for: R-Cat **Model:** 5 Series (E39) 2,8 528i **Output:** 142 (193) 5300